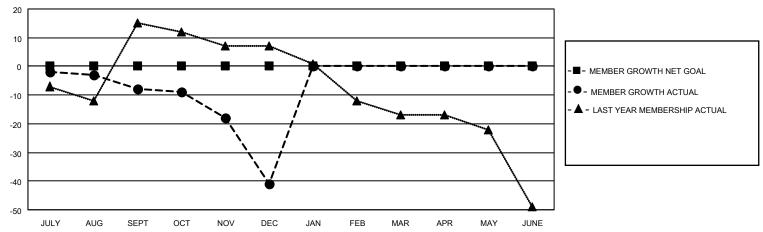

## District 7 L

| Clubs         |               |             |               | Members               |                          |                         |                                                    |  |
|---------------|---------------|-------------|---------------|-----------------------|--------------------------|-------------------------|----------------------------------------------------|--|
|               | RESULTS FOR   | R 2020-2021 |               | RESULTS FOR 2020-2021 |                          |                         |                                                    |  |
| QUARTER       | NEW CLUB GOAL | NEW CLUBS   | DROPPED CLUBS | QUARTER MEN           | /IBER GROWTH NET<br>GOAL | MEMBER GROWTH<br>ACTUAL | DROPPED<br>MEMBERS ACTUAL<br>(including transfers) |  |
| JULY/AUG/SEPT | 0             | 0           | 0             | JULY/AUG/SEPT         | 0                        | 11                      | 16                                                 |  |
| OCT/NOV/DEC   | 0             | 0           | 0             | OCT/NOV/DEC           | 0                        | 6                       | 39                                                 |  |
| JAN/FEB/MAR   | 0             | 0           | 0             | JAN/FEB/MAR           | 0                        | 0                       | 0                                                  |  |
| APR/MAY/JUNE  | 0             | 0           | 0             | APR/MAY/JUNE          | 0                        | 0                       | 0                                                  |  |

#### GOALS AND ACTUAL MEMBERS CUMULATIVE

| DROPPED CLUBS: 0          |    | 6 CLUBS OF 27 ADDED 1 OR MORE<br>NEW MEMBERS | GENDER DISTRIBUTION  MALE 396 (55.93%) |              |     |
|---------------------------|----|----------------------------------------------|----------------------------------------|--------------|-----|
| DROPPED MEMBERS           |    |                                              | FEMALE                                 | 312 (44.07%) |     |
| DECEASED                  | 3  | CLICK HERE FOR CUMULATIVE                    | TOTAL FAMILY UNIT MEMBERS              |              | 133 |
| CLUB CANCELLED 0 OTHER 52 |    | MEMBERSHIP DATA                              | FAMILY MEMBERS PAYING HALF             |              | 67  |
|                           |    |                                              |                                        |              | 67  |
| TOTAL                     | 55 |                                              |                                        |              |     |